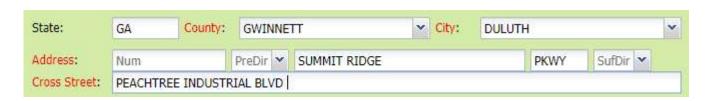

#### 1. Address:

- DO NOT enter an address number.
- Enter the street name.
  - Next, enter the street type (i.e., Road, Lane, Street, Drive, etc.).

#### 2. Cross Street:

• Enter the name of the cross street (nearest intersecting street) along with the street type.

| Locate<br>Instructions: | From the Intersection of Peachtree Industrial Blvd locate the entire street of Summit Ridge Pkwy on both sides of the road. |
|-------------------------|-----------------------------------------------------------------------------------------------------------------------------|
| Remarks:                |                                                                                                                             |