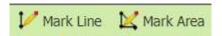

Note: The map will highlight the selected road.

• Use the *Mark Line* or *Mark Area* tools to select the dig site, making sure to cover the entire area that needs to be located.

- Mark Line Draws a line on the map with a 200 ft. buffer.
- o Mark Area Draws a shape on the map with a 200 ft. buffer.