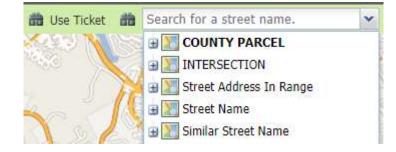

- Add any additional information you want to provide to the locators:
  - Arrange an on-site meeting, gate codes, etc.
  - Provide driving directions if needed.
  - Add additional information given to describe the location of property. (i.e. GPS coordinates, name of subdivision or community, name of mall, name of office park, street alias information, name of business, etc.)
- 15. Map/Search Results:
  - Select Use Ticket to search for a location using the ticket information entered.
  - The search results will list options for the *County Parcel, Intersection, Street Address In Range, Street Name, Similar Street Name, Google Results, Google Intersection.*

Note: Selecting County Parcel will bring up the exact address entered.

- Select the correct street or address where the work will be done using the available search results.
- Use the Mark Point, Mark Line, Mark Area or Use Selection tools to select the dig site.